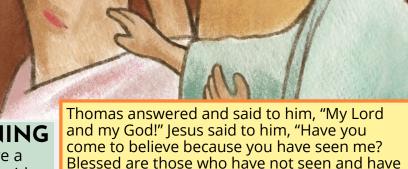

# 2<sup>nd</sup> SUNDAY OF EASTER

Thomas answered and said to him, "My Lord and my God!" Jesus said to him, "Have you come to believe because you have seen me? Blessed are those who have not seen and have believed."

- Jn 20:28-29